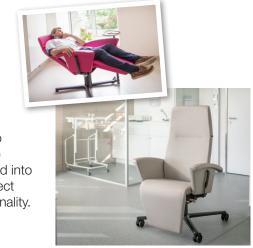

**MATERNITY** Healthcare furniture

The **INO reclining armchair** is a prime example of this. It provides the family with cosy, multifunctional seating. Mum can sink down in it to relax or feed the baby. For Dad, the armchair can be quickly transformed into a comfy armchair bed. are the perfect combination of comfort and functionality.

Being close to the baby contributes to the sense of security felt by the whole family. For this reason, a lot of reclining armchairs can be fitted with wheels.