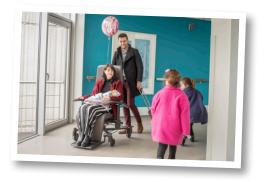

Having a baby is a very special event, which involves the whole family. Mum is not a traditional patient, which means a room in a maternity unit should not be approached as a classic hospital room.

You are admitted to the maternity unit as a

Being close to the baby contributes to the sense of security felt by the whole family. For this reason, a lot of reclining armchairs can be fitted with wheels.