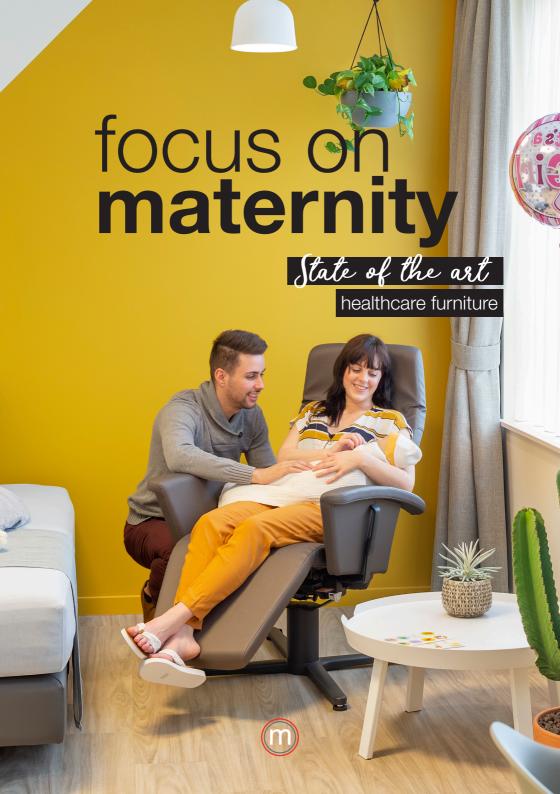

Having a baby is a very special event, which involves the whole family. Mum is not a traditional patient, which means a room in a maternity unit should not be approached as a classic hospital room.

You are admitted to the maternity unit as a

**MATERNITY** Healthcare furniture

The **INO reclining armchair** is a prime example of this. It provides the family with cosy, multifunctional seating. Mum can sink down in it to relax or feed the baby. For Dad, the armchair can be quickly transformed into a comfy armchair bed. are the perfect combination of comfort and functionality.