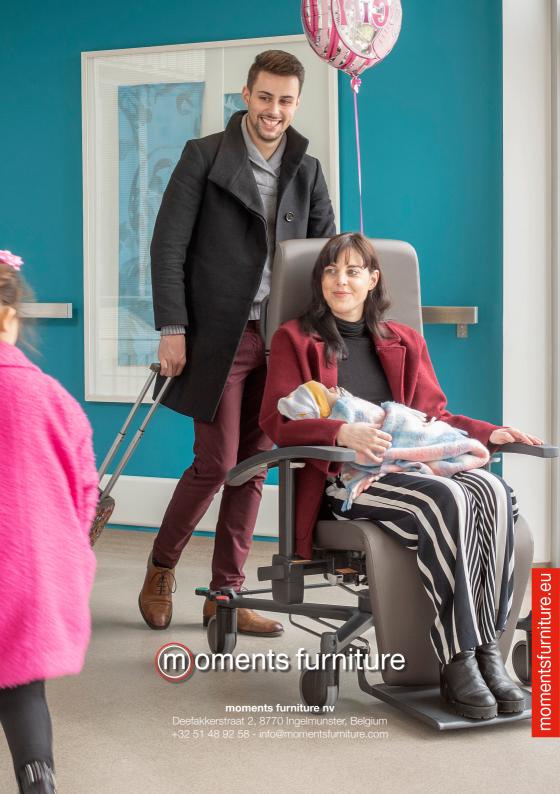

Having a baby is a very special event, which involves the whole family. Mum is not a traditional patient, which means a room in a maternity unit should not be approached as a classic hospital room.

You are admitted to the maternity unit as a

Being close to the baby contributes to the sense of security felt by the whole family. For this reason, a lot of reclining armchairs can be fitted with wheels.