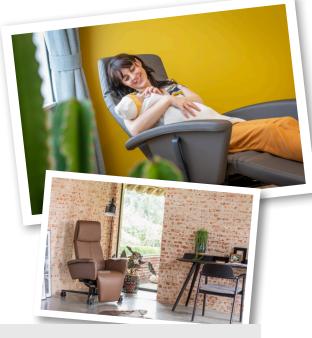

**MATERNITY** Healthcare furniture

The **INO reclining armchair** is a prime example of this. It provides the family with cosy, multifunctional seating. Mum can sink down in it to relax or feed the baby. For Dad, the armchair can be quickly transformed into a comfy armchair bed. are the perfect combination of comfort and functionality.

Being close to the baby contributes to the sense of security felt by the whole family. For this reason, a lot of reclining armchairs can be fitted with wheels.